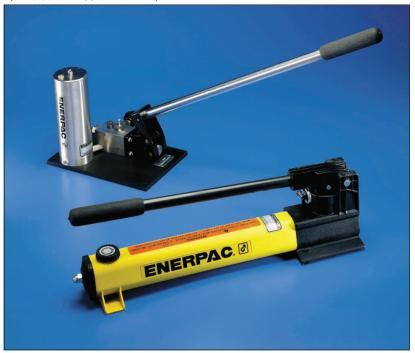

#### ▼下图从左至右为: 11-100,P-2282

- P-2282 泵采用双速操作可加快工作速度,减少许多测试工作的循环周期
- 11-100和11-400型泵采用303不锈钢制造,适用于许多不同介质,如蒸馏水、合成润滑油、硅油、可溶油和汽油等
- 大旋钮, 便于卸压控制
- 出油口是<sup>3</sup>/<sub>4</sub>"-16 锥管结构,额定压力 2800bar
- P-2282 泵配有<sup>3</sup>/<sub>8</sub>" NPT 接头(配件号: C898.166),适合于压力 低于 700bar 的场合