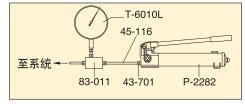

### 测试系统压力表

测试系统压力表,如T6010L,有锥螺纹或 NPT螺纹和各种压力范围

的。它们非常适合于监控您的液压

系统的压力。

#### ▲ 典型的测试系统

▲带压力表缓冲器的测试系统

| 锥管密封         |                                                                                                                                                                                                                                                                                                                                                                                                                                                                                                                                                                                                                                                                                                                                                                                                                                                                                                                                                                                                                                                                                                                                                                                                                                                                                                                                                                                                                                                                                                                                                                                                                                                                                                                                                                                                                                                                                                                                                                                                                                                                                                                                |
|--------------|--------------------------------------------------------------------------------------------------------------------------------------------------------------------------------------------------------------------------------------------------------------------------------------------------------------------------------------------------------------------------------------------------------------------------------------------------------------------------------------------------------------------------------------------------------------------------------------------------------------------------------------------------------------------------------------------------------------------------------------------------------------------------------------------------------------------------------------------------------------------------------------------------------------------------------------------------------------------------------------------------------------------------------------------------------------------------------------------------------------------------------------------------------------------------------------------------------------------------------------------------------------------------------------------------------------------------------------------------------------------------------------------------------------------------------------------------------------------------------------------------------------------------------------------------------------------------------------------------------------------------------------------------------------------------------------------------------------------------------------------------------------------------------------------------------------------------------------------------------------------------------------------------------------------------------------------------------------------------------------------------------------------------------------------------------------------------------------------------------------------------------|
| 不锈钢高压接头密     | 不锈钢管                                                                                                                                                                                                                                                                                                                                                                                                                                                                                                                                                                                                                                                                                                                                                                                                                                                                                                                                                                                                                                                                                                                                                                                                                                                                                                                                                                                                                                                                                                                                                                                                                                                                                                                                                                                                                                                                                                                                                                                                                                                                                                                           |
| 封在锥管接头上,不    | 卡套<br>— 「<br>— 「<br>- 「<br>- 「<br>- 「<br>- 「<br>- 「<br>- 「<br>- 「<br>-                                                                                                                                                                                                                                                                                                                                                                                                                                                                                                                                                                                                                                                                                                                                                                                                                                                                                                                                                                                                                                                                                                                                                                                                                                                                                                                                                                                                                                                                                                                                                                                                                                                                                                                                                                                                                                                                                                                                                                                                                                                         |
| 需要管道密封件。锁    |                                                                                                                                                                                                                                                                                                                                                                                                                                                                                                                                                                                                                                                                                                                                                                                                                                                                                                                                                                                                                                                                                                                                                                                                                                                                                                                                                                                                                                                                                                                                                                                                                                                                                                                                                                                                                                                                                                                                                                                                                                                                                                                                |
| 紧螺母将套管和钢     |                                                                                                                                                                                                                                                                                                                                                                                                                                                                                                                                                                                                                                                                                                                                                                                                                                                                                                                                                                                                                                                                                                                                                                                                                                                                                                                                                                                                                                                                                                                                                                                                                                                                                                                                                                                                                                                                                                                                                                                                                                                                                                                                |
| 管紧紧地锁定在锥     | - Andrewson - Andr |
| 管表面上以提供      |                                                                                                                                                                                                                                                                                                                                                                                                                                                                                                                                                                                                                                                                                                                                                                                                                                                                                                                                                                                                                                                                                                                                                                                                                                                                                                                                                                                                                                                                                                                                                                                                                                                                                                                                                                                                                                                                                                                                                                                                                                                                                                                                |
| 2800bar 的密封。 | 溢流口                                                                                                                                                                                                                                                                                                                                                                                                                                                                                                                                                                                                                                                                                                                                                                                                                                                                                                                                                                                                                                                                                                                                                                                                                                                                                                                                                                                                                                                                                                                                                                                                                                                                                                                                                                                                                                                                                                                                                                                                                                                                                                                            |
|              | 锁紧螺母                                                                                                                                                                                                                                                                                                                                                                                                                                                                                                                                                                                                                                                                                                                                                                                                                                                                                                                                                                                                                                                                                                                                                                                                                                                                                                                                                                                                                                                                                                                                                                                                                                                                                                                                                                                                                                                                                                                                                                                                                                                                                                                           |