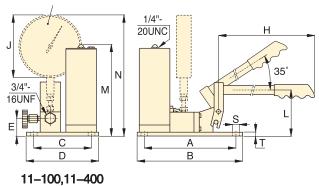

### 可选压力表

P-2282

| 活塞       | 尺寸(mm) |     |     |     |    |     |     |     |     |     | 重量  | 型号 |   |      |        |
|----------|--------|-----|-----|-----|----|-----|-----|-----|-----|-----|-----|----|---|------|--------|
| 行程       |        |     |     |     |    |     |     |     |     |     |     |    |   |      |        |
| (mm)     | A      | В   | С   | D   | E  | F   | Н   | J   | L   | M   | N   | S  | Т | (kg) |        |
| 25.4     | 344    | 558 | 35  | _   | 31 | 133 | 527 | 29  | 228 | 7   | 120 | _  | _ | 6.4  | P-2282 |
| 19.8     | 240    | 266 | 151 | 177 | 45 | _   | 635 | 162 | 114 | 237 | 314 | 7  | 9 | 10.0 | 11-100 |
| <br>19.8 | 240    | 266 | 151 | 177 | 45 | _   | 635 | 162 | 114 | 237 | 314 | 7  | 9 | 10.0 | 11-400 |