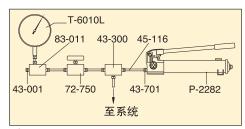

#### ▲ 典型的测试系统

▲带压力表缓冲器的测试系统

| 锥管密封         |                                                                                                                                                                                                                                                                                                                                                                                                                                                                                                                                                                                                                                                                                                                                                                                                                                                                                                                                                                                                                                                                                                                                                                                                                                                                                                                                                                                                                                                                                                                                                                                                                                                                                                                                                                                                                                                                                                                                                                                                                                                                                                                                |
|--------------|--------------------------------------------------------------------------------------------------------------------------------------------------------------------------------------------------------------------------------------------------------------------------------------------------------------------------------------------------------------------------------------------------------------------------------------------------------------------------------------------------------------------------------------------------------------------------------------------------------------------------------------------------------------------------------------------------------------------------------------------------------------------------------------------------------------------------------------------------------------------------------------------------------------------------------------------------------------------------------------------------------------------------------------------------------------------------------------------------------------------------------------------------------------------------------------------------------------------------------------------------------------------------------------------------------------------------------------------------------------------------------------------------------------------------------------------------------------------------------------------------------------------------------------------------------------------------------------------------------------------------------------------------------------------------------------------------------------------------------------------------------------------------------------------------------------------------------------------------------------------------------------------------------------------------------------------------------------------------------------------------------------------------------------------------------------------------------------------------------------------------------|
| 不锈钢高压接头密     | 不锈钢管                                                                                                                                                                                                                                                                                                                                                                                                                                                                                                                                                                                                                                                                                                                                                                                                                                                                                                                                                                                                                                                                                                                                                                                                                                                                                                                                                                                                                                                                                                                                                                                                                                                                                                                                                                                                                                                                                                                                                                                                                                                                                                                           |
| 封在锥管接头上,不    | 卡套<br>— 「<br>— 「<br>- 「<br>- 「<br>- 「<br>- 「<br>- 「<br>- 「<br>- 「<br>-                                                                                                                                                                                                                                                                                                                                                                                                                                                                                                                                                                                                                                                                                                                                                                                                                                                                                                                                                                                                                                                                                                                                                                                                                                                                                                                                                                                                                                                                                                                                                                                                                                                                                                                                                                                                                                                                                                                                                                                                                                                         |
| 需要管道密封件。锁    |                                                                                                                                                                                                                                                                                                                                                                                                                                                                                                                                                                                                                                                                                                                                                                                                                                                                                                                                                                                                                                                                                                                                                                                                                                                                                                                                                                                                                                                                                                                                                                                                                                                                                                                                                                                                                                                                                                                                                                                                                                                                                                                                |
| 紧螺母将套管和钢     |                                                                                                                                                                                                                                                                                                                                                                                                                                                                                                                                                                                                                                                                                                                                                                                                                                                                                                                                                                                                                                                                                                                                                                                                                                                                                                                                                                                                                                                                                                                                                                                                                                                                                                                                                                                                                                                                                                                                                                                                                                                                                                                                |
| 管紧紧地锁定在锥     | - Andrewson - Andr |
| 管表面上以提供      |                                                                                                                                                                                                                                                                                                                                                                                                                                                                                                                                                                                                                                                                                                                                                                                                                                                                                                                                                                                                                                                                                                                                                                                                                                                                                                                                                                                                                                                                                                                                                                                                                                                                                                                                                                                                                                                                                                                                                                                                                                                                                                                                |
| 2800bar 的密封。 | 溢流口                                                                                                                                                                                                                                                                                                                                                                                                                                                                                                                                                                                                                                                                                                                                                                                                                                                                                                                                                                                                                                                                                                                                                                                                                                                                                                                                                                                                                                                                                                                                                                                                                                                                                                                                                                                                                                                                                                                                                                                                                                                                                                                            |
|              | 锁紧螺母                                                                                                                                                                                                                                                                                                                                                                                                                                                                                                                                                                                                                                                                                                                                                                                                                                                                                                                                                                                                                                                                                                                                                                                                                                                                                                                                                                                                                                                                                                                                                                                                                                                                                                                                                                                                                                                                                                                                                                                                                                                                                                                           |