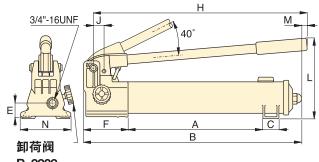

### 可选压力表

P-2282

| 活塞       | 尺寸(mm) |     |     |     |    |     |     |     |     |     | 重量  | 型号 |   |      |        |
|----------|--------|-----|-----|-----|----|-----|-----|-----|-----|-----|-----|----|---|------|--------|
| 行程       |        |     |     |     |    |     |     |     |     |     |     |    |   |      |        |
| (mm)     | A      | В   | С   | D   | E  | F   | Н   | J   | L   | M   | N   | S  | Т | (kg) |        |
| 25.4     | 344    | 558 | 35  | _   | 31 | 133 | 527 | 29  | 228 | 7   | 120 | _  | _ | 6.4  | P-2282 |
| 19.8     | 240    | 266 | 151 | 177 | 45 | _   | 635 | 162 | 114 | 237 | 314 | 7  | 9 | 10.0 | 11-100 |
| <br>19.8 | 240    | 266 | 151 | 177 | 45 | _   | 635 | 162 | 114 | 237 | 314 | 7  | 9 | 10.0 | 11-400 |