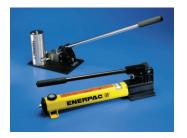

#### ▼下图从左至右为: 11-100,P-2282

- P-2282 泵采用双速操作可加快工作速度,减少许多测试工作的循环周期
- 11-100和11-400型泵采用303不锈钢制造,适用于许多不同介质,如蒸馏水、合成润滑油、硅油、可溶油和汽油等
- 大旋钮, 便于卸压控制
- 出油口是<sup>3</sup>/<sub>4</sub>"-16 锥管结构,额定压力 2800bar
- P-2282 泵配有<sup>3</sup>/<sub>8</sub>" NPT 接头(配件号: C898.166),适合于压力 低于 700bar 的场合